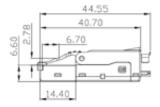

## Toolless FM45/s connector for direct termination on Cat.7<sub>A</sub>, Cat.7, Cat.6<sub>A</sub>, Cat.6, Cat.5E cables

P/N: **KE312231** 

| Suitable for installing on | cables with solid wires<br>from AWG 26 to AWG 22    |
|----------------------------|-----------------------------------------------------|
|                            | cables with stranded wires<br>from AWG 27 to AWG 22 |
|                            | cables with outer diameter 6 - 9 mm                 |
| Housing material           | nickel-plated die-cast zinc                         |
| Contact pin material       | phosphor-bronze alloy coated with 50 $\mu$ of gold  |
| IDC reterminations         | min. 5                                              |
| Insulation resistance      | 500 MΩ min                                          |
| Contact resistance         | 20 mΩ max                                           |
| Current rating             | 1,5 A                                               |
| Test voltage               | 1000V DC, 1min                                      |
| Temperature range          | -20 °C to +70 °C                                    |
|                            |                                                     |