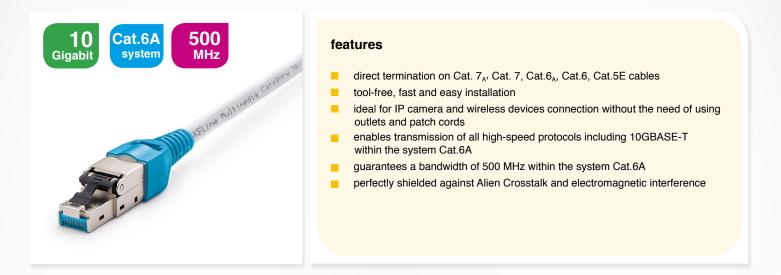

## Toolless FM45/s connector for direct termination on Cat.7<sub>A</sub>, Cat.7, Cat.6<sub>A</sub>, Cat.6, Cat.5E cables

P/N: **KE312231** 

| Suitable for installing on | cables with solid wires<br>from AWG 26 to AWG 22    |
|----------------------------|-----------------------------------------------------|
|                            | cables with stranded wires<br>from AWG 27 to AWG 22 |
|                            | cables with outer diameter 6 - 9 mm                 |
| Housing material           | nickel-plated die-cast zinc                         |
| Contact pin material       | phosphor-bronze alloy coated with 50 $\mu$ of gold  |
| IDC reterminations         | min. 5                                              |
| Insulation resistance      | 500 MΩ min                                          |
| Contact resistance         | 20 mΩ max                                           |
| Current rating             | 1,5 A                                               |
| Test voltage               | 1000V DC, 1min                                      |
| Temperature range          | -20 °C to +70 °C                                    |
|                            |                                                     |