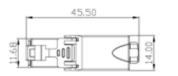

## Toolless FM45/s connector for direct termination on Cat.7<sub>A</sub>, Cat.7, Cat.6<sub>A</sub>, Cat.6, Cat.5E cables

P/N: **KE312231** 

| Suitable for installing on | cables with solid wires<br>from AWG 26 to AWG 22    |
|----------------------------|-----------------------------------------------------|
|                            | cables with stranded wires<br>from AWG 27 to AWG 22 |
|                            | cables with outer diameter 6 - 9 mm                 |
| Housing material           | nickel-plated die-cast zinc                         |
| Contact pin material       | phosphor-bronze alloy coated with 50 $\mu$ of gold  |
| IDC reterminations         | min. 5                                              |
| Insulation resistance      | 500 MΩ min                                          |
| Contact resistance         | 20 mΩ max                                           |
| Current rating             | 1,5 A                                               |
| Test voltage               | 1000V DC, 1min                                      |
| Temperature range          | -20 °C to +70 °C                                    |
|                            |                                                     |